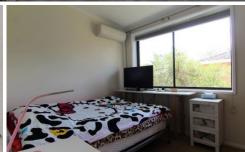

Downstairs consists of an open plan living with a spacious dining area, a bright kitchen with gas appliance, a large laundry that flows through to your private courtyard. Upstairs three decent sized bedrooms (BIRs; huge main with WIR) with each bedroom consisting their own spilt system, bright study nook and a renovated bathroom.