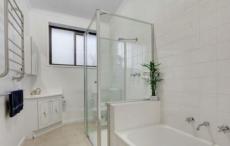

Downstairs consists of an open plan living with a spacious dining area, a bright kitchen with gas appliance, a large laundry that flows through to your private courtyard. Upstairs three decent sized bedrooms (BIRs; huge main with WIR) with each bedroom consisting their own spilt system, bright study nook and a renovated bathroom.