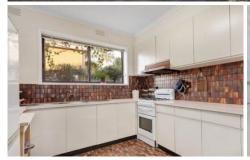

Downstairs consists of an open plan living with a spacious dining area, a bright kitchen with gas appliance, a large laundry that flows through to your private courtyard. Upstairs three decent sized bedrooms (BIRs; huge main with WIR) with each bedroom consisting their own spilt system, bright study nook and a renovated bathroom.