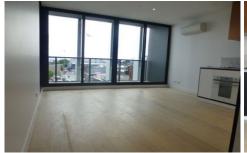

## \*\*ARRANGE AN INSPECTION TIME ONLINE - DETAILS $\ensuremath{\mathsf{BELOW^{**}}}$

2 bedrooms apartment plus study alcove in Carnegie's finest project WALTER offering timber oak open plan living and dining areas, full of natural light throughout, floor to ceiling windows, Reverse-cycle Air Conditioning, kitchens with marble bench tops, stainless steel appliances including dishwasher, good size balcony, two spacious bedrooms with Built-in Wardrobes, master with en-suite, good sized central bathroom with laundry facility.