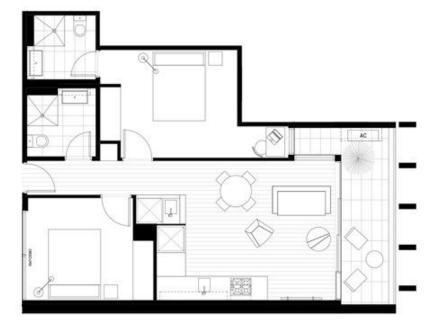

APARTMENT TYPE: 2 BED 2 BATH RESIDENCE AREA: 67.8m<sup>2</sup> TERRACE AREA: 10.2m<sup>2</sup> TOTAL AREA: 78.0m<sup>2</sup>(8.4sq)