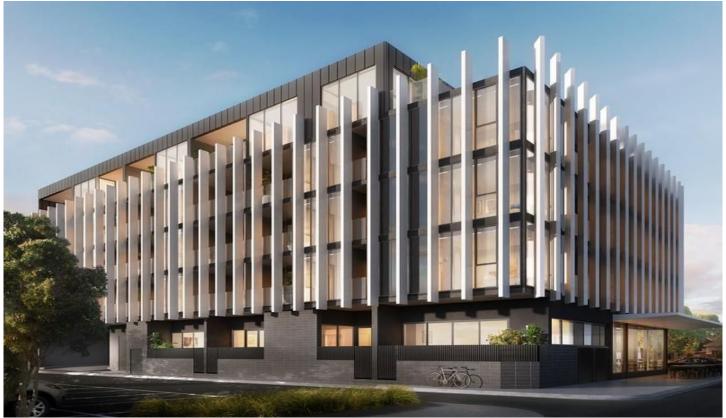

## 212/276 Neerim Road Carnegie VIC

## \*\*ARRANGE AN INSPECTION TIME ONLINE - DETAILS $\ensuremath{\mathsf{BELOW^{**}}}$

2 bedrooms apartment plus study alcove in Carnegie's finest project WALTER offering timber oak open plan living and dining areas, full of natural light throughout, floor to ceiling windows, Reverse-cycle Air Conditioning, kitchens with marble bench tops, stainless steel appliances including dishwasher, good size balcony, two spacious bedrooms with Built-in Wardrobes, master with en-suite, good sized central bathroom with laundry facility.

Walter is a striking development in the heart of Carnegie, an ideal location for a cosmopolitan lifestyle, positioned just minutes from Monash University Caulfield.

With unbeatable proximity to public transport, trains, buses and trams, Walter is ideally located just 10km to the CBD.