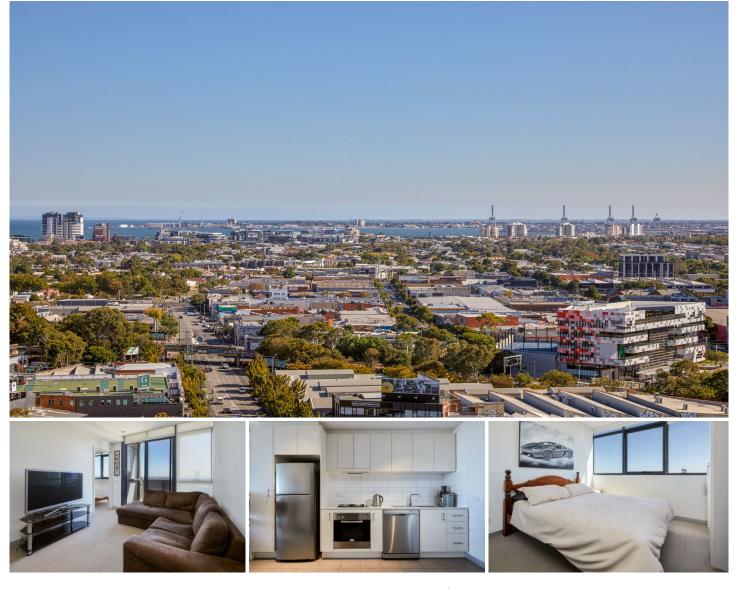

## 2103/109 Clarendon Street Southbank VIC

This is a fantastic opportunity for any owner occupier or investor, currently leased and returning \$27,120 p.a.

Prepare to say WOW!... The amazing view from the 21st floor of this apartment will leave you breathless. Conveniently located in the middle of all entertainment complexes, with Crown Casino, South Melbourne market, DFO, restaurants and the CBD just minutes away.

The property itself, boasts a modern design with open plan living/dining with kitchen featuring stainless steel, split system heating/cooling, gas cook top and a dishwasher. Residences can enjoy all the amenities in the building including a fully-equipped gym, spa and entertainment room. For those who need to catch up on work, business centre and meeting rooms are available for use.