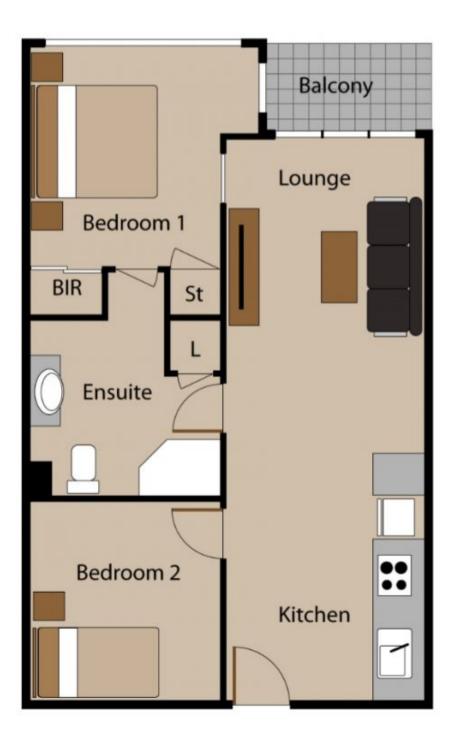

## 2 🎮 1 🚔 1 🚘

Building Size : 57 sqm

View

: https://www.innerrealestate.com.au/sale/ vic/inner-city/southbank/residential/apart ment/6138780

Anthony Cimino +61 3 9804 5551