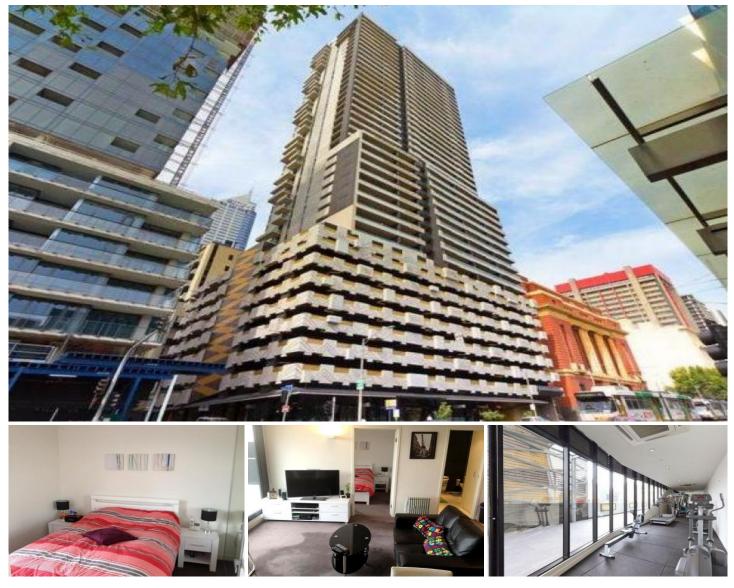

## 1808/200 Spencer Street Melbourne VIC

\*\*ARRANGE AN INSPECTION TIME ONLINE - DETAILS BELOW\*\*

This 1 bedroom fully furnished apartment located on the 18th floor comprises of a large lounge room area leading to spacious balcony, split system a/c, kitchen with gas cooking, bedroom with BIR'S & a great kitchen with stainless steel appliances / dishwasher & Caesar-stone bench tops. Other features include a single car space in a secure undercover parking, secure entrance and lift service. Building facilities include pool, gym and sauna. Conveniently located opposite to the Southern Cross Station and only a short distance to Crown Casino, Southbank, Telstra Dome and Docklands. What more you could ask for?