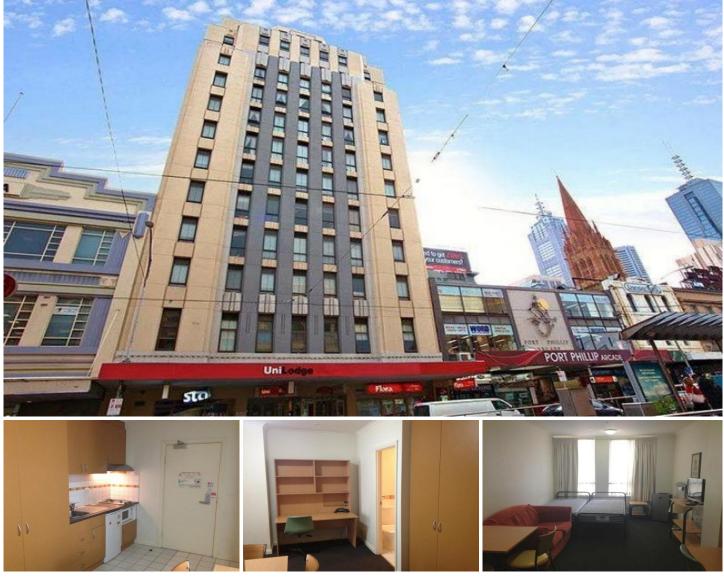

## 804/238 Flinders Street Melbourne VIC

\*\*ARRANGE AN INSPECTION TIME ONLINE - DETAILS BELOW\*\*

Located opposite Flinders Street Station and Federation Square, this fully furnished apartment will provide you with all the comforts of modern living.

Offering kitchen with gas cooking, open plan living area, 2 single beds, and study area.

The central bathroom is well appointed and there is also plenty of wardrobe space.

The building offers coin operated laundry, billiard table, big screen TV with Foxtel and a table tennis table for you to enjoy at your leisure.

An inspection will impress so don't delay your inspection and enjoy all the city life has to offer

r-city/melbourne/residential/studio/6138783

**View** : https://www.innerrealestate.com.au/lease/vic/inne