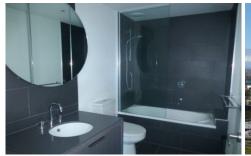

- Large light-filled lounge and meals area
- Sleek stone kitchen with Smeg fixtures including a dishwasher
- Two generous bedrooms with built-in robes
- European laundry, air-conditioning
- Intercom entry, security car space providing internal lift