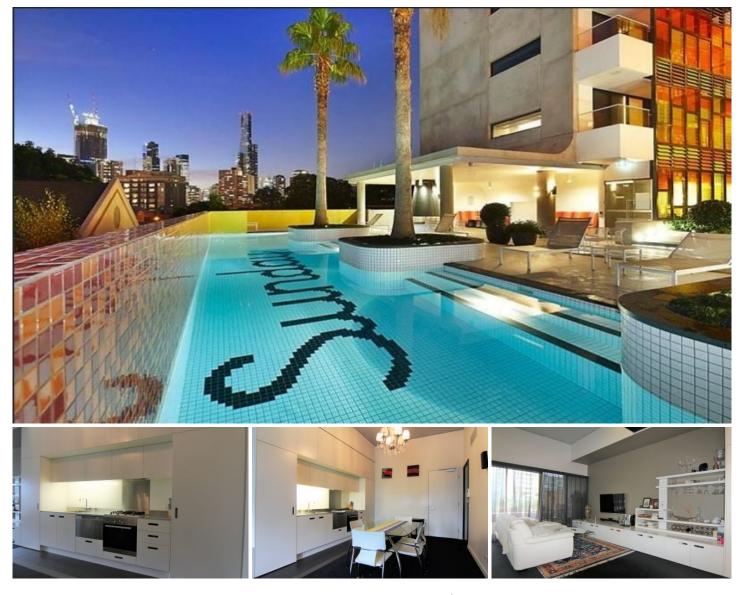

## 310/65 Coventry Street Southbank VIC

\*\*ARRANGE AN INSPECTION TIME ONLINE - DETAILS BELOW\*\*

This modern and urban city apartment offers style and space as well as a connection to nature.

Comprising an open-plan kitchen (including dishwasher, stainless-steel appliances and bench top), meals and living which leads out to the huge entertainers terrace boasting a warm feel and a spectacular outlook of the city lights.