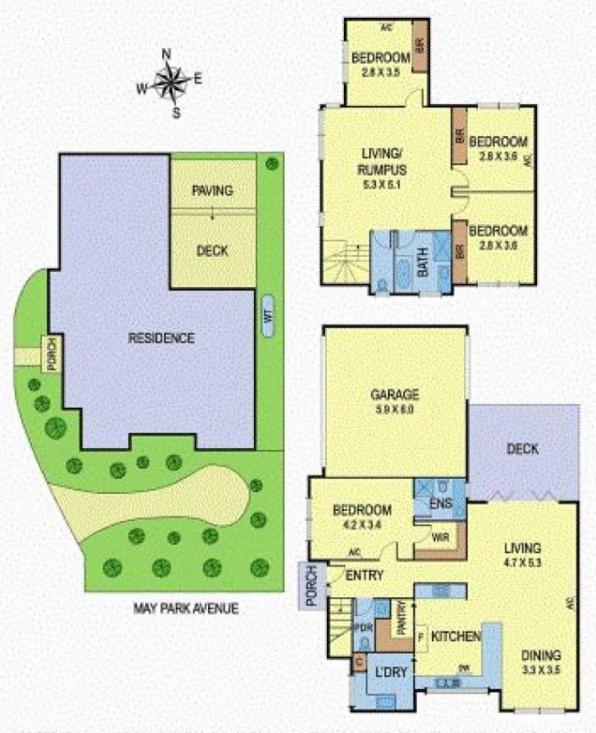

## 1/17 May Park Avenue Ashwood VIC

\*\*ARRANGE AN INSPECTION TIME ONLINE - DETAILS BELOW\*\*

First-class in quality and structure this immaculately designed residence is nothing short of spectacular.

Designer detailing is a hallmark of the home and includes chestnut hardwood flooring, split-system reverse-cycle climate control to every room, ceiling-height bi-fold glazing which opens to a north-facing courtyard and entertaining deck, premium appliances including an integrated Bosch dishwasher, Smeg under bench oven and gas cook top, double auto garage with rear roller door access and modern window furnishings, fittings and fixtures.

Accommodation is highlighted by a ground floor master bedroom with walk-in robe and contemporary ensuite while

4 🕒 2 📛 2 🖨

**View :** https://www.innerrealestate.com.au/lease/vic/east /ashwood/residential/townhouse/6138791