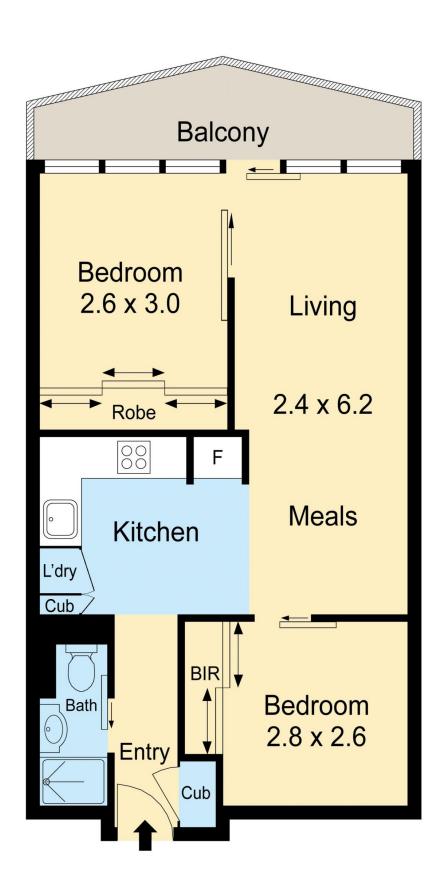

ble inner city locale with this designer-inspired two-bedroom apartment in the perennially popular Aura Apartment complex.

Sensationally situated on the 15th floor to capture epic views across the iconic Yarra River to the glittering Eureka Tower and beyond, this quality apartment represents a fabulous opportunity for first home buyers and investors alike.

Light and bright with an immaculate interior, the stage is perfectly set for contemporary city living just footstep from trams, groovy laneway cafes and Southern Cross Station.

Moments from Crown Casino, DFO shops, the Docklands precinct, Southbank Restaurants and South Wharf nightlife,

2 | 1 🖳

**View**: https://www.innerrealestate.com.au/sale/vic/inner-city/melbourne/residential/apartment/6138792



Anthony Cimino +61 3 9804 5551