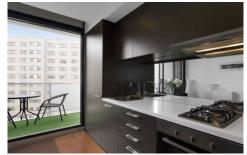

## 703/32 Bray Street South Yarra VIC

\*\*ARRANGE AN INSPECTION TIME ONLINE - DETAILS BELOW\*\*

This spacious studio apartment offers plentiful storage solutions, laundry space, stainless-steel appliances including a gas cooktop, electric under-bench oven and dishwasher. Floor-to-ceiling windows give it all the natural light, while a sliding door opens out to an inviting balcony.