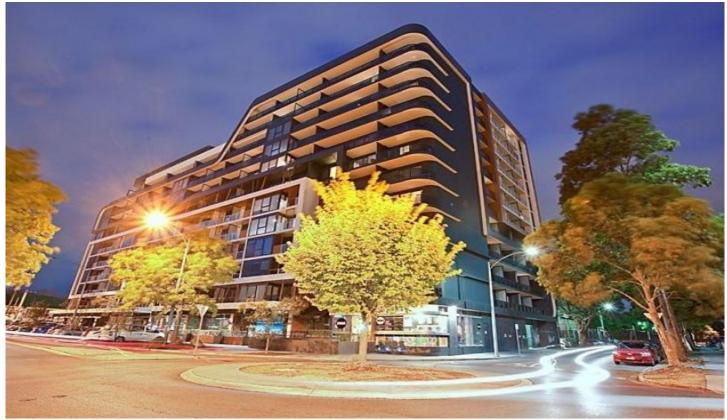

## 703/32 Bray Street South Yarra VIC

\*\*ARRANGE AN INSPECTION TIME ONLINE - DETAILS BELOW\*\*

This spacious studio apartment offers plentiful storage solutions, laundry space, stainless-steel appliances including a gas cooktop, electric under-bench oven and dishwasher. Floor-to-ceiling windows give it all the natural light, while a sliding door opens out to an inviting balcony.

Residents will also enjoy use of the buildings enviable facilities including a ground-floor business centre, laundrette and level 12, rooftop lounge, gymnasium, outdoor terrace, spas, private dining and an outdoor cinema. Situated just steps to the bustle of Chapel Street and public transport.