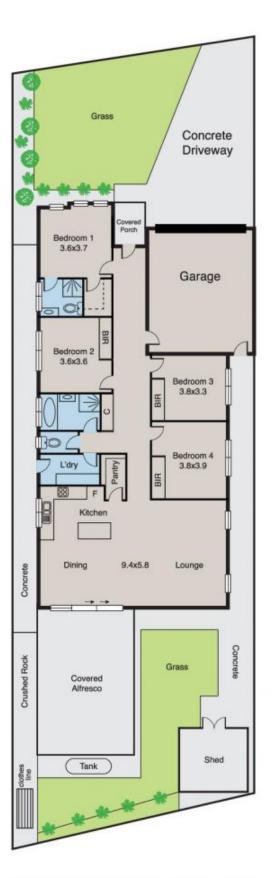

The 4-bedroom, 2-bathroom single-level design showcases spacious open-plan living, double bedrooms, stylish bathrooms and a large covered alfresco terrace encased in café blinds.

Roll the blinds down to create a cosy outdoor room in winter and up to create summers to remember in the private courtyard.

A low-maintenance 460 sqm (approx) allotment places the focus firmly on lifestyle, while a playground directly opposite enhances the appeal for families.

A barbecue area, walking tracks and birdlife complete this idyllic picture, steps to Sirius College and a 5-minute drive

## 4 🛤 2 🚔 2 😭

View

Land Size : 460 sqm

: https://www.innerrealestate.com.au/sale/vic/ south-east/keysborough/residential/house/6 138795

Anthony Cimino +61 3 9804 5551