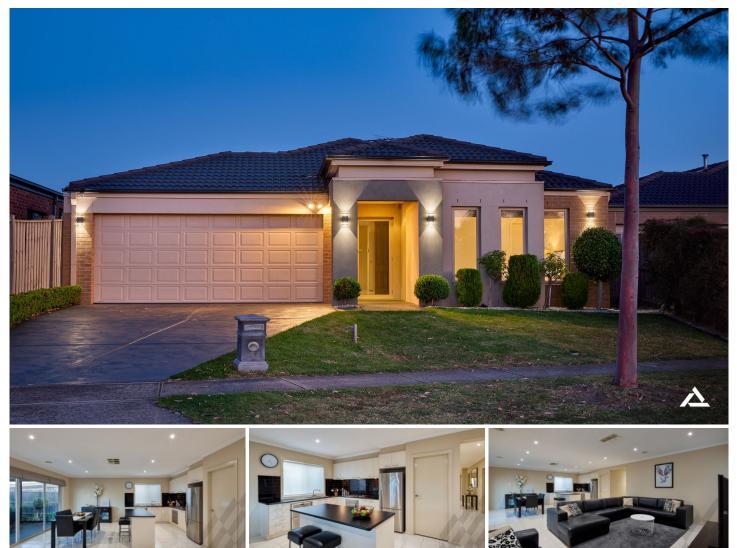

## 31 Cafardi Boulevard Keysborough VIC

A premium location opposite parkland and an immaculate presentation unite to perfection with this modern residence in the prized Hidden Grove Estate.

This is an exemplary display of indoor-outdoor living with never-to-be-built-out wetland and recreation outlooks.

The 4-bedroom, 2-bathroom single-level design showcases spacious open-plan living, double bedrooms, stylish bathrooms and a large covered alfresco terrace encased in café blinds.

Roll the blinds down to create a cosy outdoor room in winter and up to create summers to remember in the private courtyard.

A low-maintenance 460 sqm (approx) allotment places the focus firmly on lifestyle, while a playground directly opposite enhances the appeal for families.

A barbecue area, walking tracks and birdlife complete this idyllic picture, steps to Sirius College and a 5-minute drive