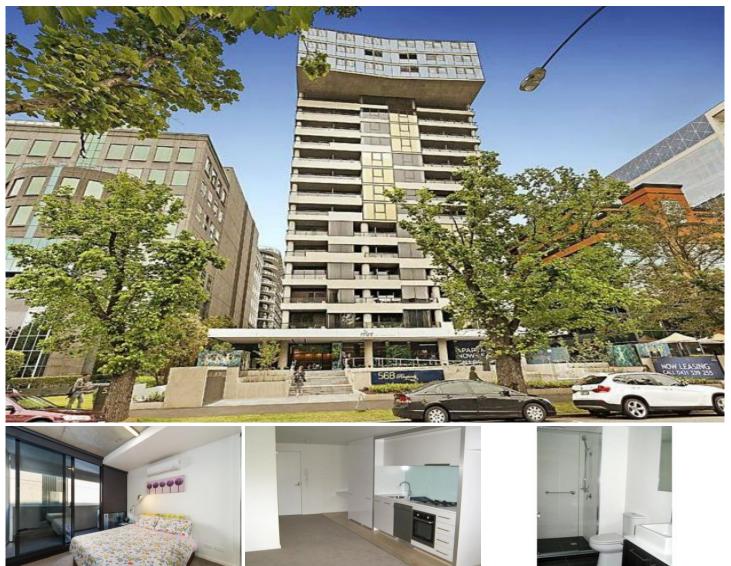

## 1104/568 St Kilda Road Melbourne VIC

\*\*ARRANGE AN INSPECTION TIME ONLINE - DETAILS BELOW\*\*

This one bedroom apartment offers spacious open plan living, a good size balcony, central bathroom, modern kitchen, European laundry, split system heating and cooling in the bedroom and lounge room and undercover car space with remote control.

Ideally located, within easy reach of the CBD, Albert Park Lake and public transport.

Including: gymnasium, impressive lobby and Italian cafe/restaurant on ground floor.