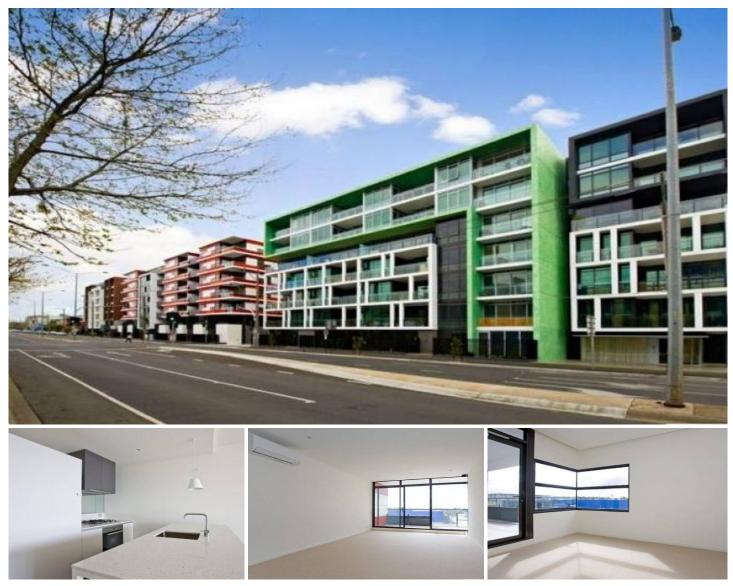

## 503/20 Burnley Street Richmond VIC

\*\*ARRANGE AN INSPECTION TIME ONLINE - DETAILS BELOW\*\*

Stylish contemporary 2 bedroom, 2 bathroom apartment with built-in robes- main bedroom has direct access to private balcony and en-suite, conveniently located on Burnley Street opposite the Victoria Gardens Shopping Center, Bridge Road shopping precinct and transport to the CBD, features include a sleek designer gourmet kitchen quality European Miele appliances, with built-in dishwasher, cook top and range hood, large open plan dining/lounge area leads onto the private sunny entertainer's alfresco balcony. Other features include intercom access; Secure basement parking, concealed European laundry, split system heating and cooling, gym. Arranging an inspection is simple!