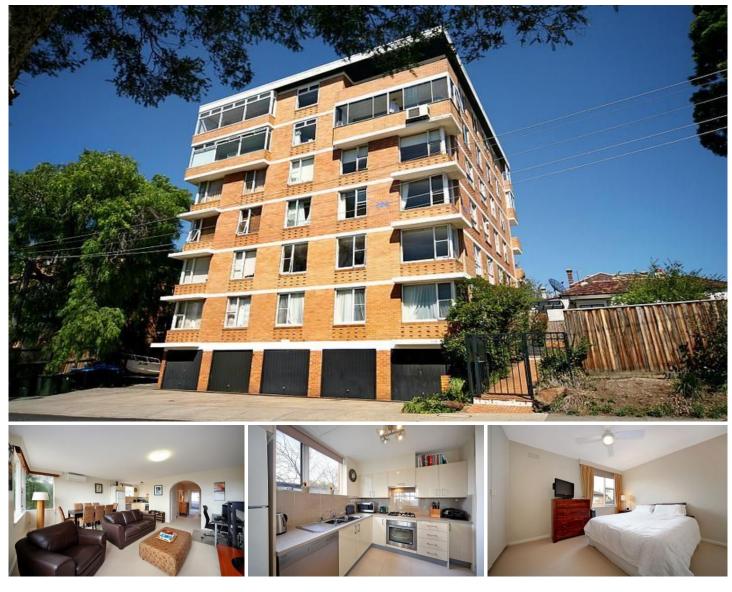

## 7/504 Punt Road South Yarra VIC

\*\*ARRANGE AN INSPECTION TIME ONLINE - DETAILS BELOW\*\*

Set back off Punt Road, please access from Davidson Street. Enjoy living only minutes away from the Royal Botanical Gardens and the Yarra River in this spacious two bedroom apartment, boasting city views in central South Yarra. This apartment offers two generous sized carpeted bedrooms, both with built in robes, with a central bathroom which includes a shower over bath combination and laundry facilities. The open plan kitchen comes complete with a gas cooktop, dishwasher, contrasting benchtops and overlooks the light filled lounge and dining area, perfect for entertaining guests.