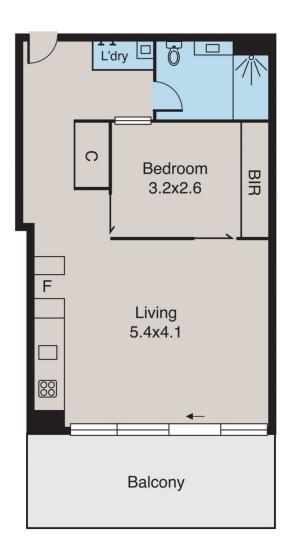

## 1604/8 Downie Street Melbourne VIC

This luxuriously appointment one bedroom apartment with glittering north facing city views. Featuring a flexible floor plan, this secure apartment will prove a chic home, lock-up-and-leave weekender or sensible investment.

Enjoy entertaining guests or relaxing with a good movie in the generous living and dining zone, with large sliding doors to your oversized balcony.

Prepare meals in the ultra-white kitchen, with glossy cabinetry, stone bench tops, quality gas appliances and practical storage. The generous bedroom has a wall of built-in mirrored robes, and the nearby bathroom is gleaming with modern fixtures and under-vanity storage.

Other benefits of the property include car park, intercom entry, split system cooling and use of the extensive gym

1 🚐 1 🚍 1 🗬

Price: \$390,000

**View**: https://www.innerrealestate.com.au/sale/vic/inner-city/melbourne/residential/apartment/6138803