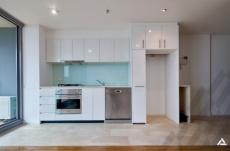

Enjoy entertaining guests or relaxing with a good movie in the generous living and dining zone, with large sliding doors to your oversized balcony.

Prepare meals in the ultra-white kitchen, with glossy cabinetry, stone bench tops, quality gas appliances and practical storage. The generous bedroom has a wall of built-in mirrored robes, and the nearby bathroom is gleaming with modern fixtures and under-vanity storage.