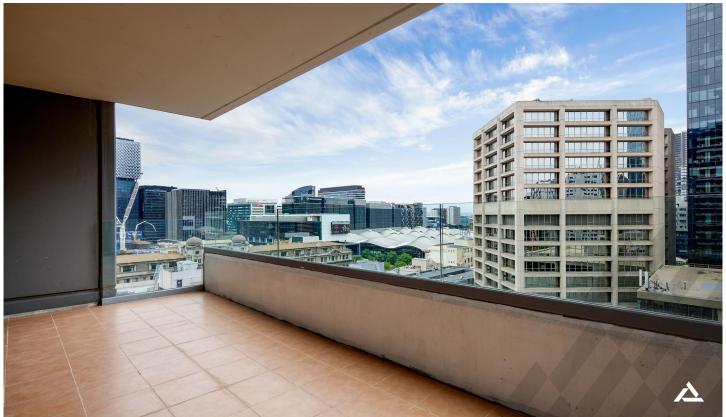

Enjoy entertaining guests or relaxing with a good movie in the generous living and dining zone, with large sliding doors to your oversized balcony.

Prepare meals in the ultra-white kitchen, with glossy cabinetry, stone bench tops, quality gas appliances and practical storage. The generous bedroom has a wall of built-in mirrored robes, and the nearby bathroom is gleaming with modern fixtures and under-vanity storage.