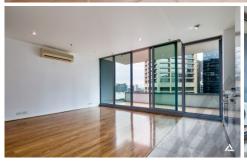

Enjoy entertaining guests or relaxing with a good movie in the generous living and dining zone, with large sliding doors to your oversized balcony.

Prepare meals in the ultra-white kitchen, with glossy cabinetry, stone bench tops, quality gas appliances and practical storage. The generous bedroom has a wall of built-in mirrored robes, and the nearby bathroom is gleaming with modern fixtures and under-vanity storage.