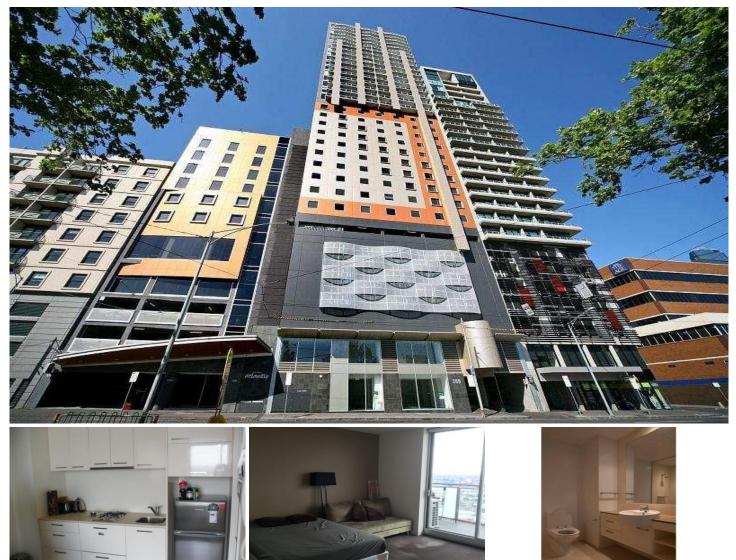

## 2808/288 Spencer Street Melbourne VIC

This modern studio apartment has all the features to make sure you are living in style! It includes well equipped kitchen with stone bench tops, stainless steel gas appliances &, dishwasher, refrigerator, large bathroom & shower area, washing machine & dryer, open plan living area with heating/air-conditioning and opening to your own private balcony with fabulous views. With access to pool, gym, sauna and bicycle storage and ideally located to Southern Cross Station, Flag Staff Gardens, shops, restaurants and the vibrant Melbourne lifestyle. Inspection is a must!