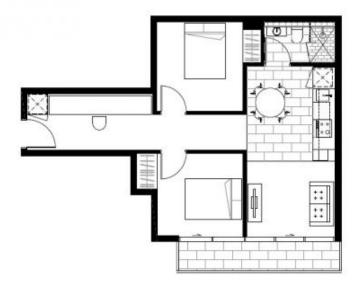

Offering 2 bedrooms with built in robes, well appointed modern kitchen and living area, Heating and cooling, and glistening central bathroom.

Special features include The Sky Deck, a rooftop oasis with spas, cinema, BBQ facilities and lounge, your living extends beyond your apartment.

# APARTMENT TYPE 18

5.18 2 BEDROOMS + 1 BATH

INTERNAL EXTERNAL TOTAL AREA AREA AREA 57.4 m² 20.7 m² 78.1 m²

6.18 - 31.18 2 BEDROOMS + 1 BATH INTERNAL EXTERNAL TOTAL AREA AREA AREA 57.4 m² 5.8 m² 63.2 m²