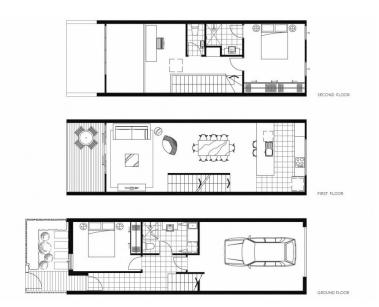

This is a master-planned community where carefree living is the order of the day, located within easy reach of shopping, education, transport, golf courses and the beach.

Central Park Walk is a 3-minute drive to Southland Shopping Centre and Southland Station (approx) and walking distance to bus stops, Le Page Primary, Cheltenham Secondary College, pre-school and childcare. This 2-bedroom plus study, solid steel-framed townhouse was built in December 2015 and is in immaculate condition. It features accommodation on both the ground level and the upper level, with light-filled mid-level living and