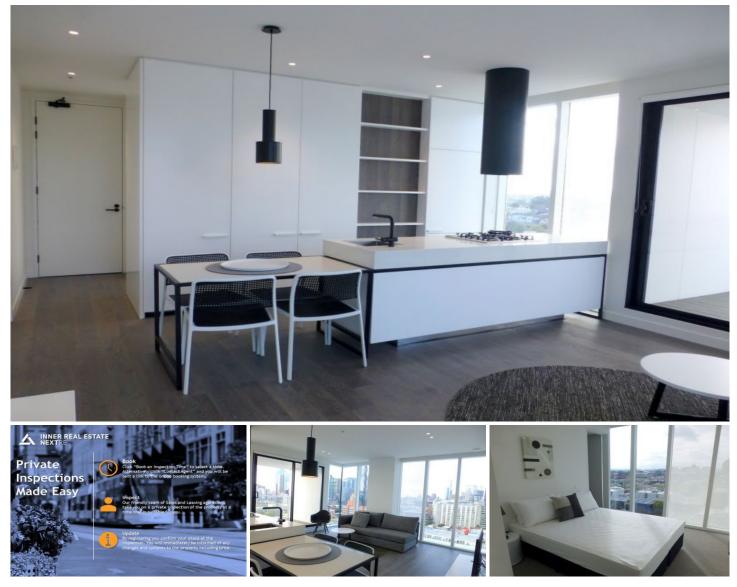

## 1404/518 Swanston Street Melbourne VIC

\*\*ARRANGE AN INSPECTION TIME ONLINE - DETAILS BELOW\*\*

This Upper House Apartment is located on the top-end of Swanston Street within walking distance to Melbourne's best cafes, Melbourne University, RMIT, Victoria Market, Major hospitals and transport at your doorstep.

The apartment includes 2 large bedrooms, 2 beautiful bathrooms with European fittings which are complimented by ceramic freestanding basins, limestone floor tiles featuring timber floorboards, dining room and kitchen with quality appliances.

Upper House building also features The Observatory located on level 11. Residents can enjoy a spectacular skyline garden, gymnasium, lounge and expansive CBD views.

Maha Yehia 0448 019 444

**View** : https://www.innerrealestate.com.au/lease/vic/inne