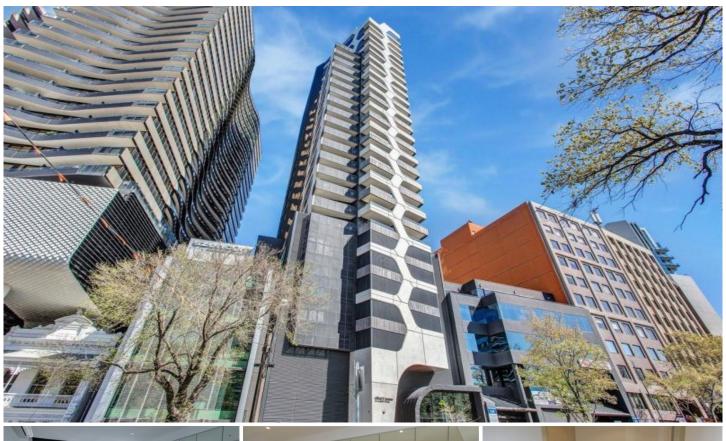

## 1802/38 Albert Road South Melbourne VIC

## \*\*LEASED\*\*

This spacious one bedroom apartment offers open plan living & dining area with split-system heating/cooling and gourmet kitchen with luxurious Miele appliances. Other features include built in robes, NBN broadband, large balcony and one secure car space. This iconic building has its own rooftop lounge, BBQ area, sauna and gym. Close to public transport, Albert Park and the Botanic Garden, this location has it all.