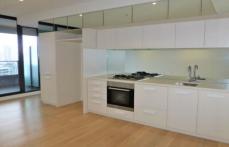

## \*\*LEASED\*\*

This spacious one bedroom apartment offers open plan living & dining area with split-system heating/cooling and gourmet kitchen with luxurious Miele appliances. Other features include built in robes, NBN broadband, large balcony and one secure car space. This iconic building has its own rooftop lounge, BBQ area, sauna and gym. Close to public transport, Albert Park and the Botanic Garden, this location has it all.