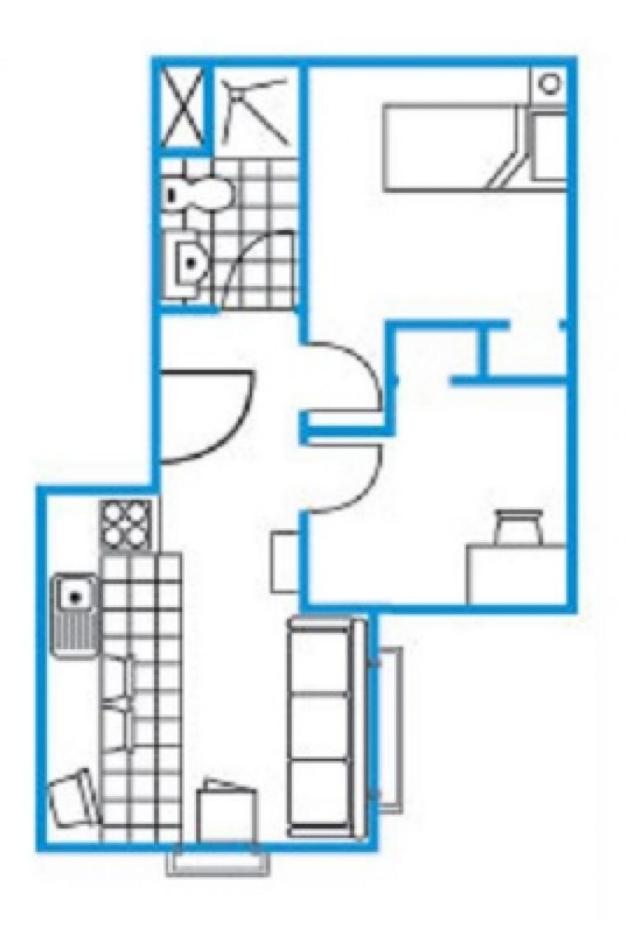

## 915/39 Lonsdale Street Melbourne VIC

\*\*ARRANGE AN INSPECTION TIME ONLINE - DETAILS BELOW\*\*

Located on Lonsdale St and surrounded by the business and retail precinct, this modern fully furnished two bedroom apartment has it all. Featuring an open plan living and dining room with floor-to-ceiling windows, kitchen with ample storage space and stainless steel appliances, 2 bedrooms with built-in wardrobes and central bathroom.