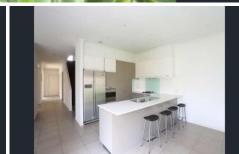

Generously proportioned throughout, a superbly spacious and light-filled lounge precedes the large kitchen/dining/family room (stone benchtops, stainless-steel appliances & integrated Smeg dishwasher), while a paved pergola area in the private backyard is set up for easy alfresco entertaining.