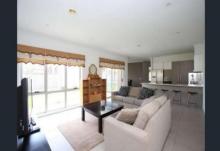

Generously proportioned throughout, a superbly spacious and light-filled lounge precedes the large kitchen/dining/family room (stone benchtops, stainless-steel appliances & integrated Smeg dishwasher), while a paved pergola area in the private backyard is set up for easy alfresco entertaining.