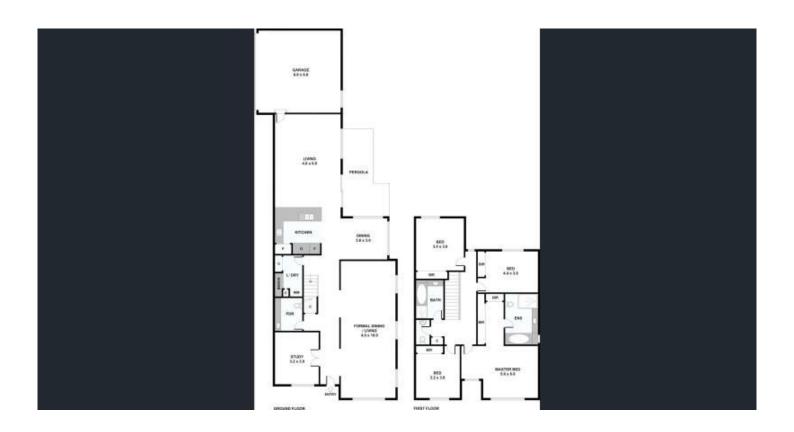

## 42 Strickland Road Parkville VIC

Within a leafy green wedge of inner-city Parkville, this 5-bedroom, 3 bathroom home presents an elusive combination of space, serenity and family flexibility just 4kms from the Melbourne CBD.

Generously proportioned throughout, a superbly spacious and light-filled lounge precedes the large kitchen/dining/family room (stone benchtops, stainless-steel appliances & integrated Smeg dishwasher), while a paved pergola area in the private backyard is set up for easy alfresco entertaining.

Upstairs accommodates four bedrooms all with BIRs, including a master with a private ensuite, and a large central bathroom.

In quiet surrounds well located for lifestyle close to

5 🗀 3 🟪 2 🖨

**View :** https://www.innerrealestate.com.au/lease/vic/inner-city/parkville/residential/house/6138831