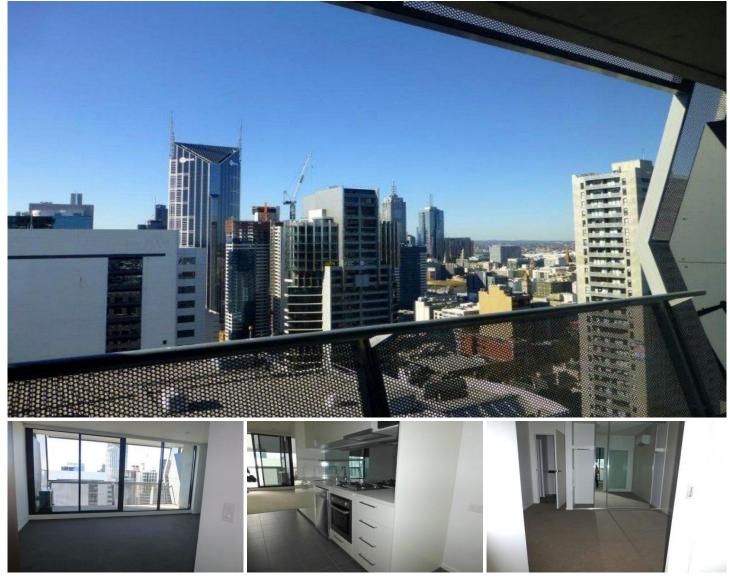

## 2603/350 William Street Melbourne VIC

\*\*ARRANGE AN INSPECTION TIME ONLINE - DETAILS BELOW\*\*

Enjoy the privacy of this one bedroom apartment at Melbourne's most exciting development that places you right in the heart of the CBD. The great features of this property include: Contemporary modern living & kitchen, stainless steel gas cook top, oven, dishwasher, mirrored BIR, internal laundry and split system heating & cooling in bedroom and living. It is only a short stroll from Queen Victoria Market, Melbourne University & RMIT with train & tram stops at your doorstep. Building facilities include gymnasium, and NBN-ready apartments.