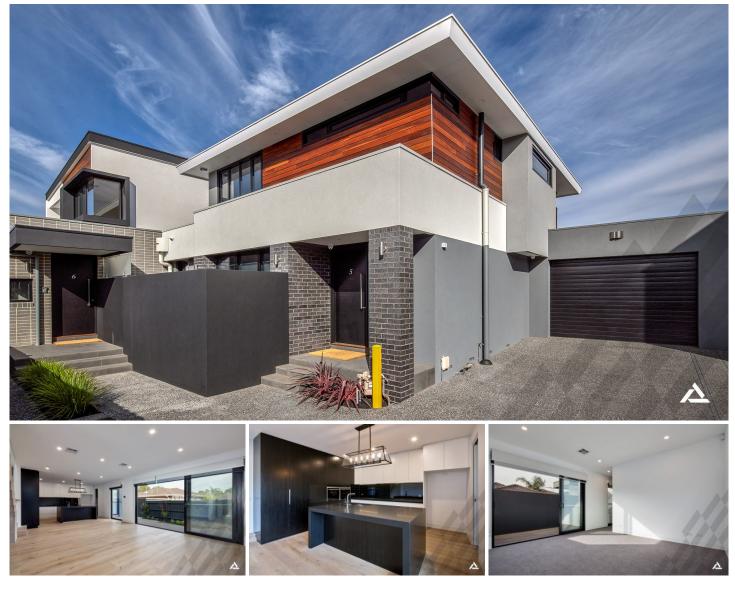

## 5/16 The Corso Parkdale VIC

Situated less than 500m to the bay, on the edge of the Mentone school district and and a five minute walk to the station, this townhouse offers the ultimate in lifestyle living.

This 4 bedroom family home is sure to impress with high end european appliances (dual oven and induction cooktop), stone benchtops throughout, and italian tile alongside european oak timber flooring.

No expense has been spared for your enjoyment including the following additional features:

- Ducted refrigerated heating and cooling
- CCTV and 2 way intercom system

- Tech home (NBN ready, full network integration, 3 phase power and cable TV)

- Ducted vacuum system

View : https://www.innerrealestate.com.au/lease/vic/bay side/parkdale/residential/townhouse/6138834