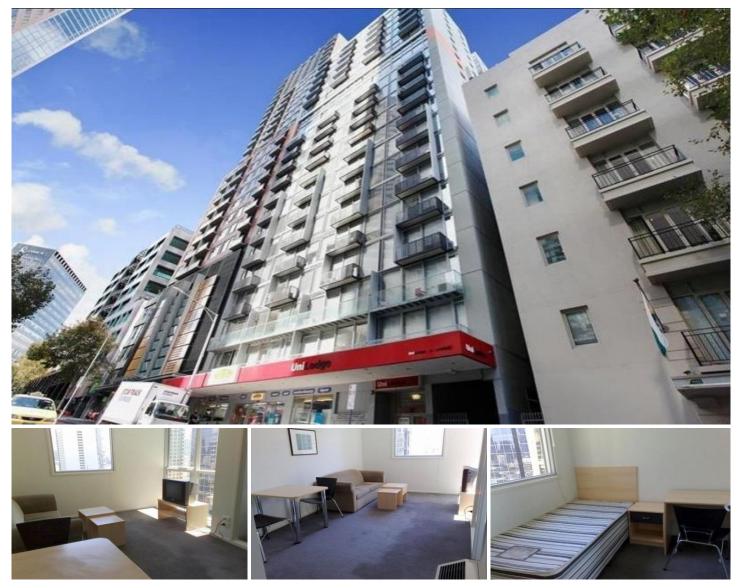

## 2107/39 Lonsdale Street Melbourne VIC

\*\*ARRANGE AN INSPECTION TIME ONLINE - DETAILS BELOW\*\*

Located on Lonsdale St and surrounded by the business and retail precinct, this modern fully furnished two bedroom apartment has it all. Featuring an open plan living with sweeping city views and dining room, kitchen with ample storage space and stainless steel appliances, 2 bedrooms with built-in wardrobes and central bathroom. Amenities include secure intercom access, resident lounge and meeting room, laundry facilities and building management. within moments to Carlton Gardens, QV, Melbourne Central, theatres, the CBD's famous cafes and restaurants along with easy access to public transport, retail shopping and Universities. This is a great opportunity so don't delay your inspection.