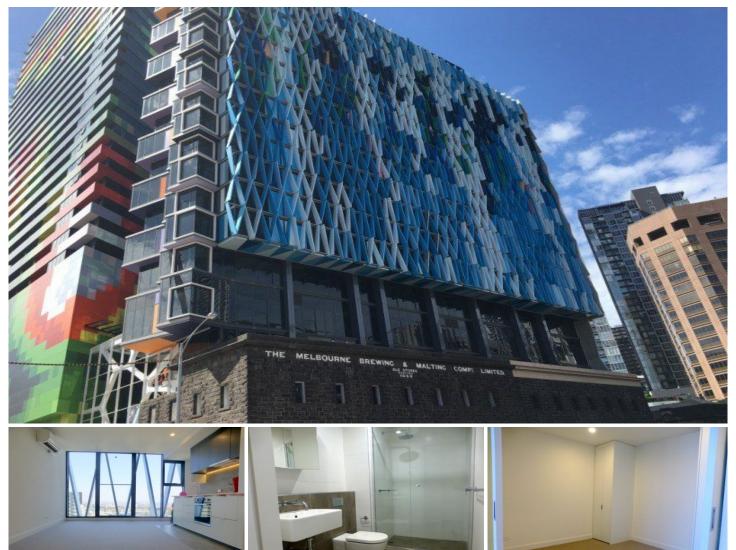

## 1709/28-44 Bouverie Street Carlton VIC

\*\*ARRANGE AN INSPECTION TIME ONLINE - DETAILS BELOW\*\*

This 2 bedrooms apartment is positioned in an ideal location close to RMIT and Melbourne University.

Offering built in wardrobes to both bedrooms, open plan kitchen and living area with plenty of natural light,

Kitchen with quality appliances including a dishwasher.

The ultra modern central bathroom boasts a large shower and the main bedroom also has an ensuite.

Additional features include split system heating and cooling and a residents roof top garden terrace on level 22.