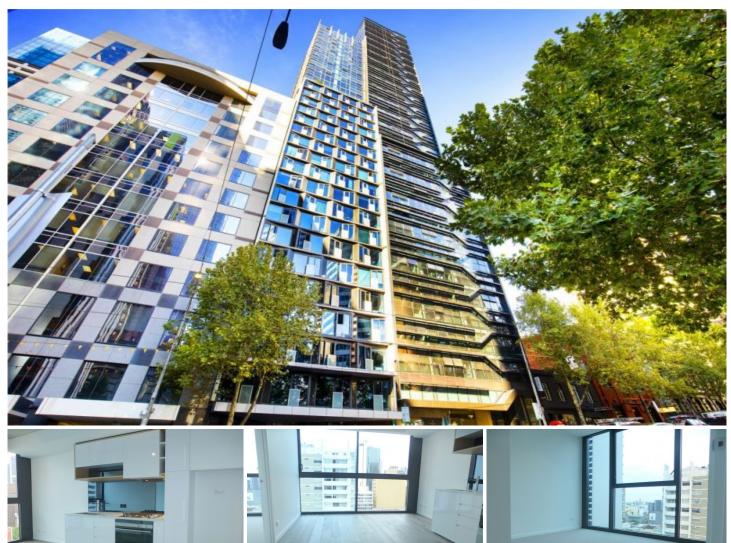

## 1705/315 La Trobe Street Melbourne VIC

\*\*ARRANGE AN INSPECTION TIME ONLINE - DETAILS  $\mathsf{BELOW}^{**}$ 

This two bedroom apartment features floor to ceiling windows allowing for maximum natural light and ventilation, creating a vibrant and exciting living space. Property features 2 good size bedroom both with built in robes, quality appliances, stone bench tops to kitchen and beautifully appointed bathroom with laundry.

Residents lounge flowing onto landscaped terraces with city views.

Close to the University of Melbourne, RMIT, QV Shopping Center, Queen Victoria Market, Crown, Chinatown, Melbourne Central, Flagstaff Gardens, Legal precinct, Underground rail loop and trams, Entertainment and theaters, Sporting Arenas, Premium Apartment Stores and