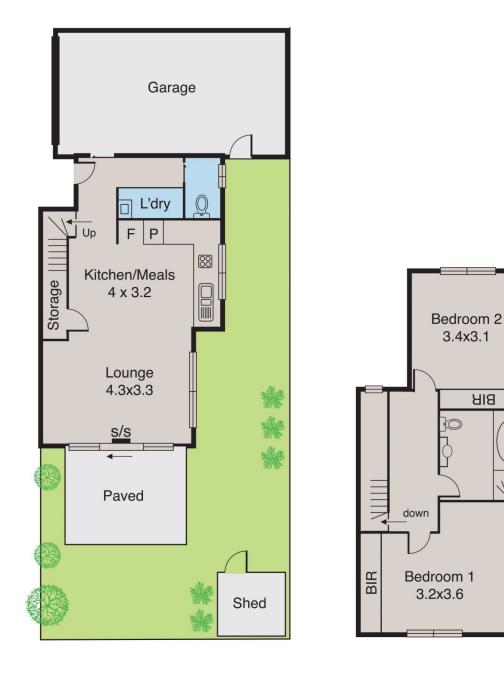

## Cheltenham 4/5 Jellicoe Street

**GROUND FLOOR** 

**FIRST FLOOR** 

BIR

ALL INFORMATION CONTAINED HERE IN IS GATHERED FROM SOURCES WE BELIEVE TO BE RELIABLE. HOWEVER WE CANNOT GUARANTEE ITS ACCURACY AND INTERESTED PERSONS SHOULD RELY ON THEIR OWN ENQUIRIES. DIMENSIONS ARE APPOXIMATE.