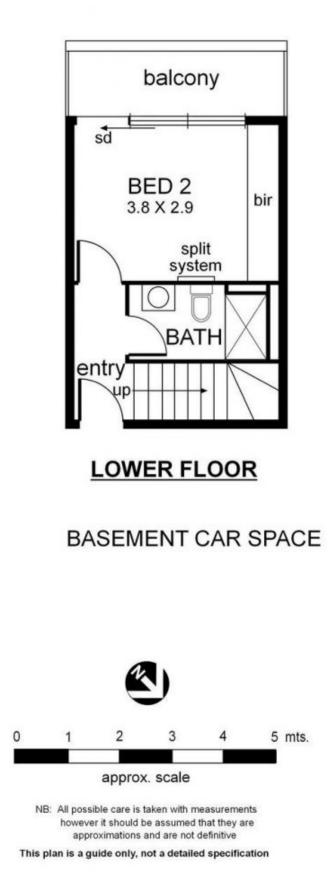

- Unique Split level accommodation

- Located at entry level - a double bedroom with built in robes, its own bathroom, private terrace and split system heating/cooling

- Double bedroom upstairs with built in robes, ensuite and split system heating / cooling

- Large open plan living with a large entertainment terrace that has magnificent views out across Market Street toward the City and sporting precinct

 Gourmet kitchen with stone bench tops and Smeg appliances including gas cooking and dishwasher
Euro laundry