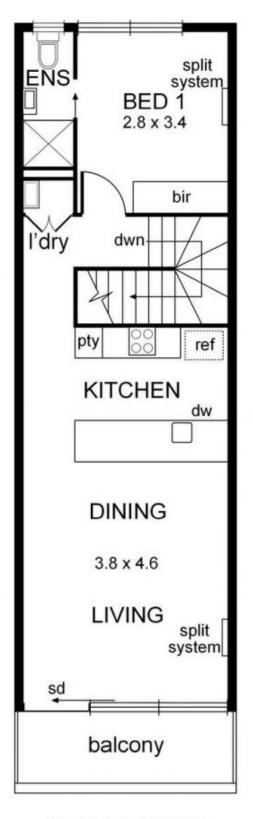

- Unique Split level accommodation

- Located at entry level - a double bedroom with built in robes, its own bathroom, private terrace and split system heating/cooling

- Double bedroom upstairs with built in robes, ensuite and split system heating / cooling

- Large open plan living with a large entertainment terrace that has magnificent views out across Market Street toward the City and sporting precinct

 Gourmet kitchen with stone bench tops and Smeg appliances including gas cooking and dishwasher
Euro laundry

## UPPER FLOOR