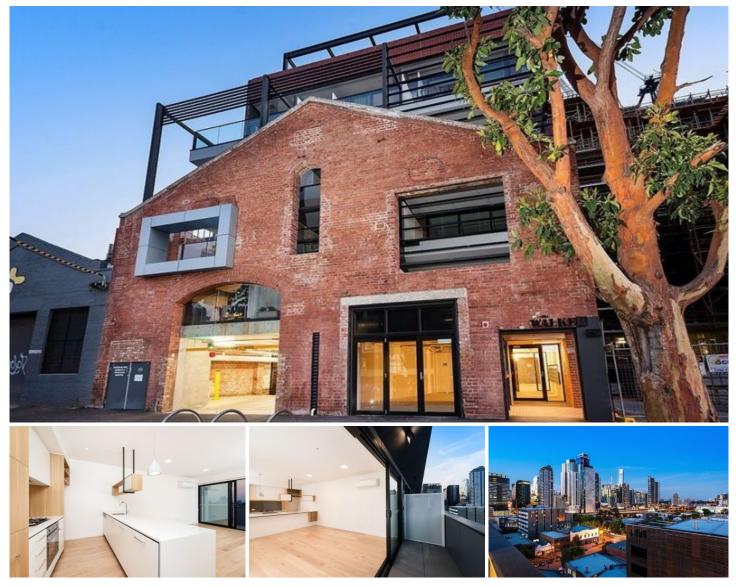

## 804/79 Market Street South Melbourne VIC

Ideally located close to Clarendon Street, South Melbourne Market, supermarkets, shops and cafes plus public transport, this townhouse will not last long!

The townhouse includes :

- Unique Split level accommodation

- Located at entry level - a double bedroom with built in robes, its own bathroom, private terrace and split system heating/cooling

- Double bedroom upstairs with built in robes, ensuite and split system heating / cooling

- Large open plan living with a large entertainment terrace that has magnificent views out across Market Street toward the City and sporting precinct

 Gourmet kitchen with stone bench tops and Smeg appliances including gas cooking and dishwasher
Euro laundry