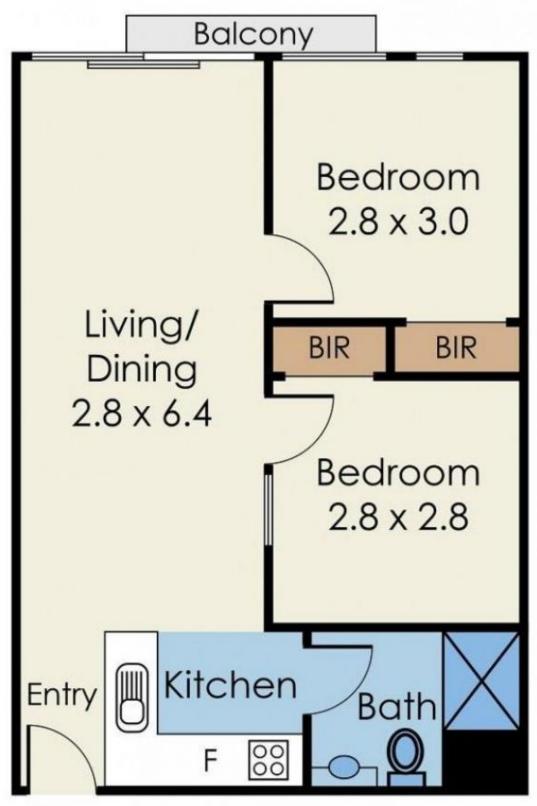

## 1303/39 Lonsdale Street Melbourne VIC

\*\*ARRANGE AN INSPECTION TIME ONLINE - DETAILS  $\mathsf{BELOW}^{**}$ 

Located on Lonsdale St and surrounded by the business and retail precinct, this modern fully furnished two bedroom apartment has it all.

Featuring an open plan living and dining room with floor-to-ceiling windows, kitchen with ample storage space and stainless steel appliances, 2 bedrooms with built-in wardrobes and central bathroom.

Amenities include secure intercom access, resident lounge and meeting room, laundry facilities and building management. within moments to Carlton Gardens, QV, Melbourne Central, theatres, the CBD's famous cafes and restaurants along with easy access to public transport, retail shopping and Universities. This is a great opportunity so don't delay your inspection.