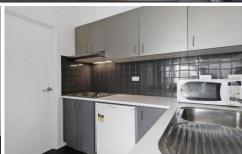

Featuring an open plan living and dining room with floor-to-ceiling windows, kitchen with ample storage space and stainless steel appliances, 2 bedrooms with built-in wardrobes and central bathroom.

Amenities include secure intercom access, resident lounge and meeting room, laundry facilities and building management. within moments to Carlton Gardens, QV, Melbourne Central, theatres, the CBD's famous cafes and restaurants along with easy access to public transport, retail shopping and Universities. This is a great opportunity so don't delay your inspection.