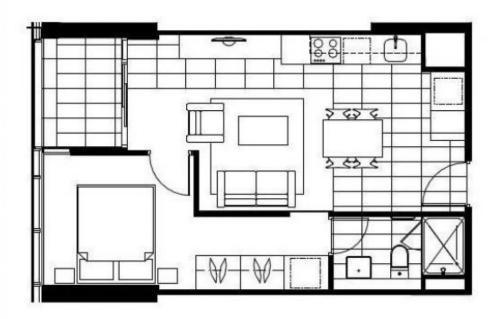

Modern yet practical, a well designed layout presents open plan lounge with adjacent galley style kitchen. Featuring streamlined cabinetry, stone benches and stainless steel appliances of induction cook top, electric oven and dishwasher. The views from your private balcony and bedroom extend over Docklands and beyond.

Boasting a chic bathroom with large shower recess and floor to ceiling tiling, heating and cooling, clever concealed storage throughout, European laundry, plush decorator

1 🚐 1 🚝

**View**: https://www.innerrealestate.com.au/lease/vic/inner-city/melbourne/residential/apartment/6138858