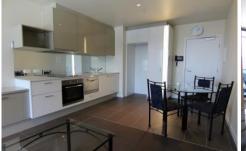

Modern yet practical, a well designed layout presents open plan lounge with adjacent galley style kitchen. Featuring streamlined cabinetry, stone benches and stainless steel appliances of induction cook top, electric oven and dishwasher. The views from your private balcony and bedroom extend over Docklands and beyond.