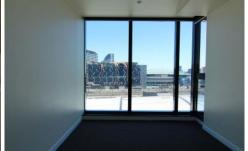

Modern yet practical, a well designed layout presents open plan lounge with adjacent galley style kitchen. Featuring streamlined cabinetry, stone benches and stainless steel appliances of induction cook top, electric oven and dishwasher. The views from your private balcony and bedroom extend over Docklands and beyond.