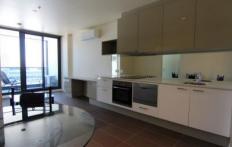

Modern yet practical, a well designed layout presents open plan lounge with adjacent galley style kitchen. Featuring streamlined cabinetry, stone benches and stainless steel appliances of induction cook top, electric oven and dishwasher. The views from your private balcony and bedroom extend over Docklands and beyond.