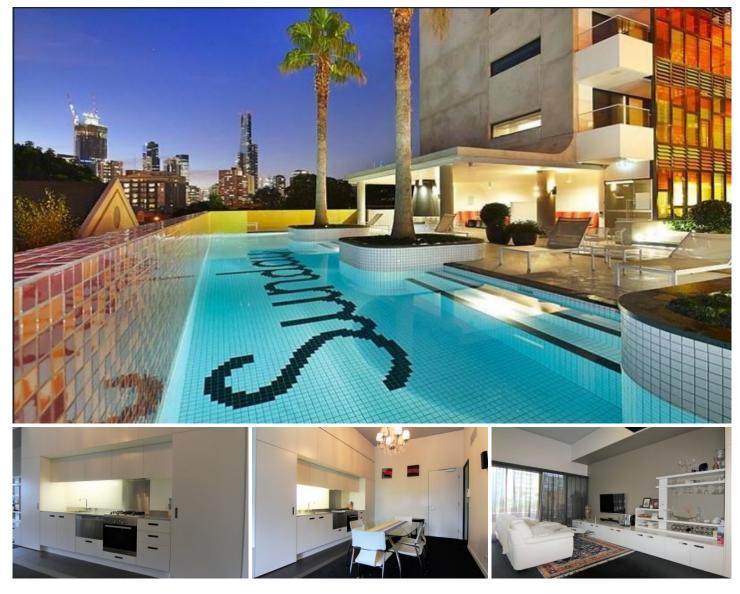

## 310/65 Coventry Street Southbank VIC

## TO INSPECT THIS PROPERTY:

Register click the "Contact Agent" button and send through an enquiry. One of our friendly team members will contact you once an inspection time is available.

This modern and urban city apartment offers style and space as well as a connection to nature.

Comprising an open-plan kitchen (including dishwasher, stainless-steel appliances and bench top), meals and living which leads out to the huge entertainers terrace boasting a warm feel and a spectacular outlook of the city lights.