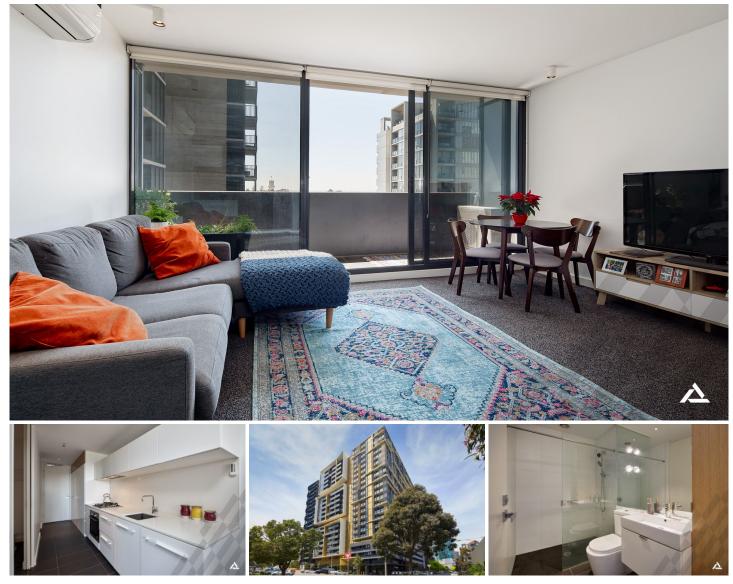

## 1415/39 Coventry Street Southbank VIC

Situated in 'The Guilfoyle' premier lifestyle complex, designed by SJB Architects, enticingly close to Victorian College of the Arts, Crown Casino, Albert Park, public transport, Sth Melbourne Market and Southbank, this Scandinavian inspired apartment showcases cool, clean lines and a contrasting colour scheme, infused with natural light via large floor-to-ceiling windows. Comprising a spacious living area enhanced with plush charcoal carpets, split-system heating and cooling, and spilling out to the full-width balcony offering stunning views of the neighbouring Royal Botanical Gardens. A state-of-the-art kitchen, resplendent with stone bench tops, stainless-steel appliances and colour-matched dishwasher, one generous bedroom with built-in robe and ensuite effect to the modern bathroom and a European laundry complete this stylish pad. Enjoy the fantastic building facilities including: a 20m heated indoor pool, fully equipped gymnasium, yoga room,