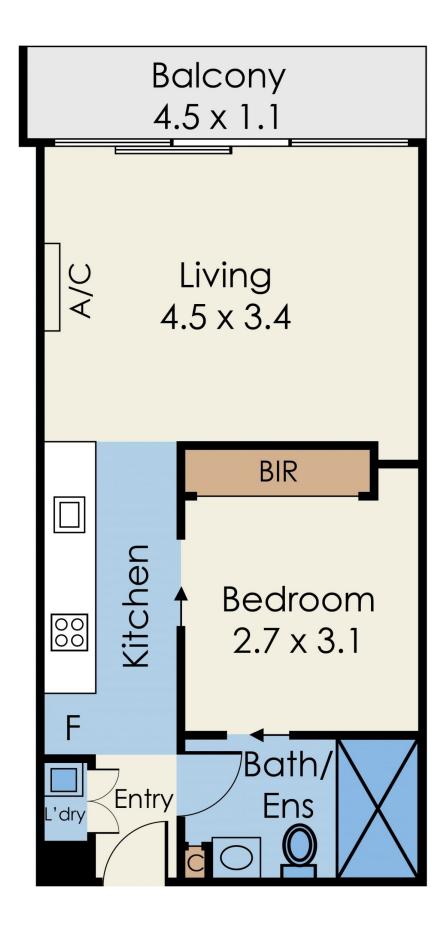

## 1415/39 Coventry Street Southbank VIC

Situated in 'The Guilfoyle' premier lifestyle complex, designed by SJB Architects, enticingly close to Victorian College of the Arts, Crown Casino, Albert Park, public transport, Sth Melbourne Market and Southbank, this Scandinavian inspired apartment showcases cool, clean lines and a contrasting colour scheme, infused with natural light via large floor-to-ceiling windows. Comprising a spacious living area enhanced with plush charcoal carpets, split-system heating and cooling, and spilling out to the full-width balcony offering stunning views of the neighbouring Royal Botanical Gardens. A state-of-the-art kitchen, resplendent with stone bench tops, stainless-steel appliances and colour-matched dishwasher, one generous bedroom with built-in robe and ensuite effect to the modern bathroom and a European laundry complete this stylish pad. Enjoy the fantastic building facilities including: a 20m heated indoor pool, fully equipped gymnasium, yoga room,