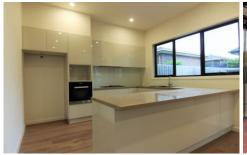

This brand new home includes 4 bedrooms, 3 bathrooms and the perfect floor plan for those after a low maintenance lifestyle.

Downstairs includes an open lay out kitchen with Miele appliances, stone bench tops and gloss cabinetry. The living and dining area leads with ease to an open deck, great for outdoor entertainment. Dry access from the garage into the large laundry adds another level of convenience. Also downstairs is a large master bedroom with WIR and enormous ensuite and a powder room for guests.