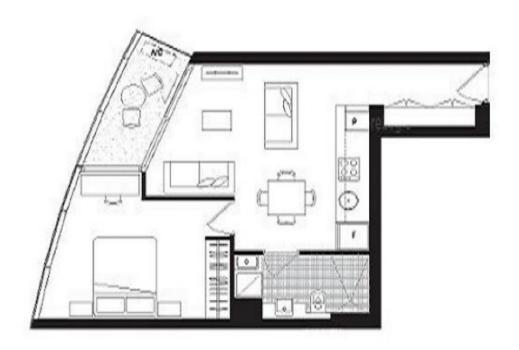

## S1010/231 Harbour Esplanade Docklands VIC

This open plan one bedroom apartment exudes stylish contemporary class and offers access to great facilities in the Quays residential complex.

This fantastic 10th floor apartment will have stunning appeal to both owner-occupiers and investors. Take advantage of relaxed living and meals zone, undercover balcony with exceptional views below, stone kitchen with glass splashback and stainless steel Miele appliances, bedroom with built-in robe and views, classy designer bathroom, European laundry, reverse cycle heating/cooling, and secure intercom.