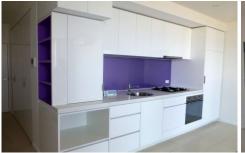

## S1010/231 Harbour Esplanade Docklands VIC

This open plan one bedroom apartment exudes stylish contemporary class and offers access to great facilities in the Quays residential complex.

This fantastic 10th floor apartment will have stunning appeal to both owner-occupiers and investors. Take advantage of relaxed living and meals zone, undercover balcony with exceptional views below, stone kitchen with glass splashback and stainless steel Miele appliances, bedroom with built-in robe and views, classy designer bathroom, European laundry, reverse cycle heating/cooling, and secure intercom.