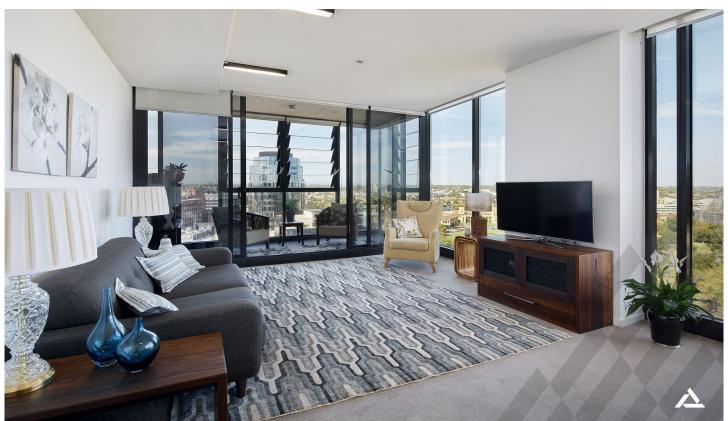

## 1702/568 St Kilda Road Melbourne VIC

Step into a dazzling lifestyle high above one of Melbourne's most iconic boulevards with this commanding penthouse apartment in the 'Rhapsody' building on St Kilda Road. This luxury Level 17 sanctuary pairs a panoramic view with a sophisticated city-edge address in a building by renowned international design firm Fender Katsalidis. The vista extends as far as the eye can see over St Kilda Road and Wesley College towards The Dandenongs in the east.

The blue of Albert Park Lake and Port Phillip Bay are visible to the south-west, as are the masts at St Kilda Marina and passing cruise ships on the horizon beyond. This dress circle location is an easy tram ride to the CBD and the arts and entertainment epicentre of Southbank. Expansive dimensions, window-walled living and an enclosed glazed terrace present a privileged presence in this striking building. It includes 2 secure basement car