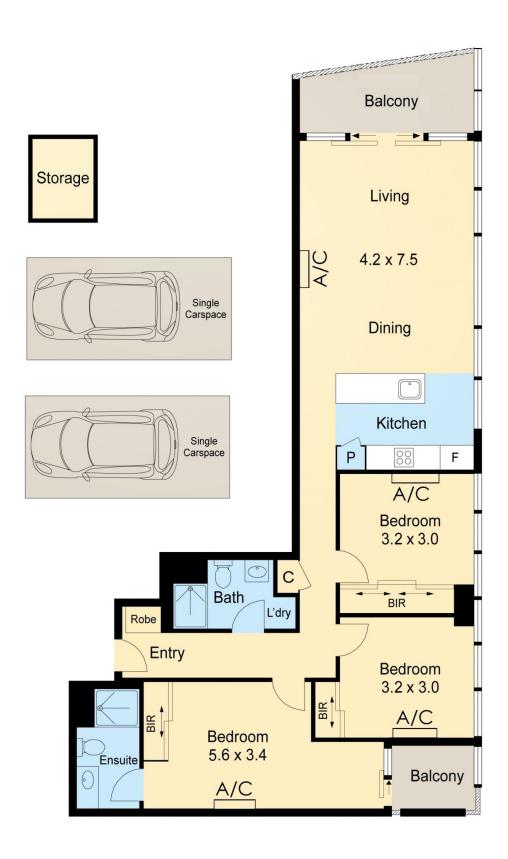

## 1702/568 St Kilda Road Melbourne VIC

Step into a dazzling lifestyle high above one of Melbourne's most iconic boulevards with this commanding penthouse apartment in the 'Rhapsody' building on St Kilda Road. This luxury Level 17 sanctuary pairs a panoramic view with a sophisticated city-edge address in a building by renowned international design firm Fender Katsalidis. The vista extends as far as the eye can see over St Kilda Road and Wesley College towards The Dandenongs in the east.

The blue of Albert Park Lake and Port Phillip Bay are visible to the south-west, as are the masts at St Kilda Marina and passing cruise ships on the horizon beyond. This dress circle location is an easy tram ride to the CBD and the arts and entertainment epicentre of Southbank. Expansive dimensions, window-walled living and an enclosed glazed terrace present a privileged presence in this striking building. It includes 2 secure basement car