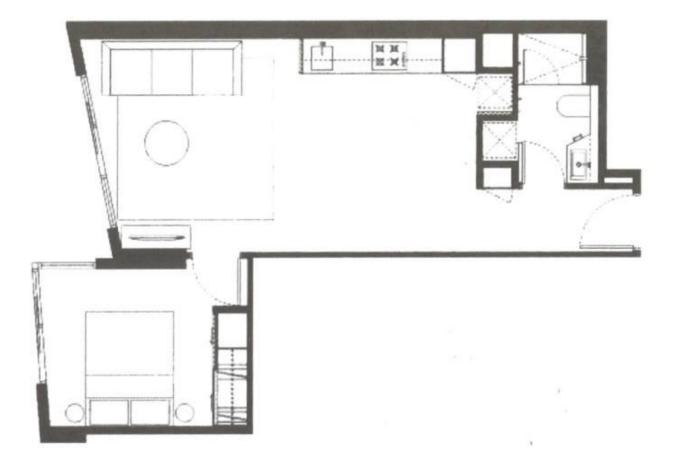

## TO INSPECT THIS PROPERTY:

Register click the "Contact Agent" button and send through an enquiry. One of our friendly team members will contact you once an inspection time is available.

This stunning one-bedroom apartment within the 'Eden on the river' residence is sure to impress. With a central living space extending out onto the balcony with stunning city views and a modern kitchen, this apartment is for those who enjoy a contemporary, inner city lifestyle. Perfectly located, within walking distance from cafes and shops. This won't last long!