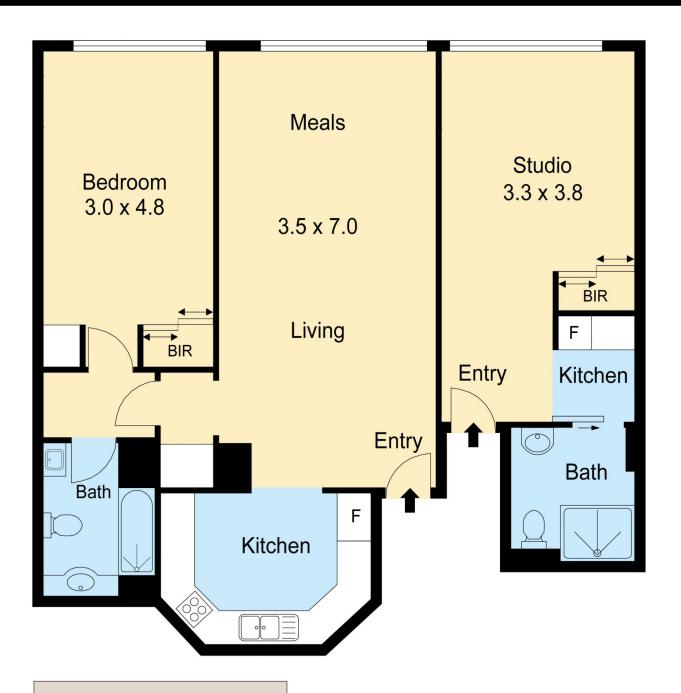

## 405&406/604 St Kilda Road Melbourne VIC

\*\*\*INVESTMENT ONLY\*\*\*

- Rental

Return: \$2,275 per month Lease: Decemebr 2019

Option: Hotel to offer 3 year lease

- Outgoings

Owners Corporation Fees: \$7,425 pa

Water Rates: \$665 pa Council Rates: \$955 pa Owner to pay all outgoings

- Return

5% net on the asking price

Sensationally situated between the Melbourne CBD and St

2 🔄 2 🖺 1 🗬

**View**: https://www.innerrealestate.com.au/sale/vic/inner-city/melbourne/residential/apartment/6138886