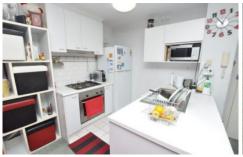

Generous open-plan lounge and dining space with air conditioning, further leading out to a private balcony. Modern kitchen features a large bench top, stainless steel appliances, dishwasher and tiled splashback. Excellent sized bedroom with mirrored built in wardrobe, and