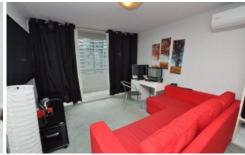

Generous open-plan lounge and dining space with air conditioning, further leading out to a private balcony. Modern kitchen features a large bench top, stainless steel appliances, dishwasher and tiled splashback. Excellent sized bedroom with mirrored built in wardrobe, and