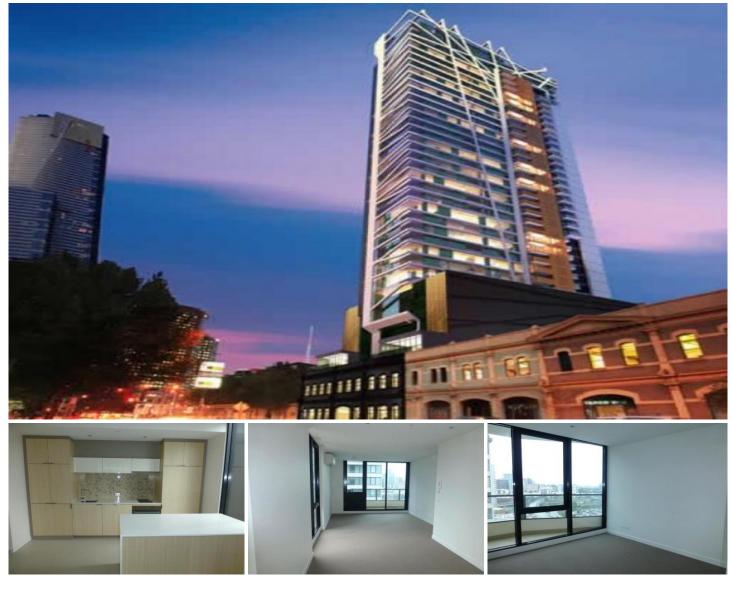

## 1509/133 City Road Southbank VIC

## TO INSPECT THIS PROPERTY:

Register click the "Contact Agent" button and send through an enquiry. One of our friendly team members will contact you once an inspection time is available.

This 1 bedroom apartment sitting in the heart of Southbank is in close proximity to everything including restaurants, Crown Casino and the CBD. Offering a large light filled open living area with floor to ceiling windows, huge kitchen with Smeg appliances and plenty of storage space, well appointed central bathroom and the bedroom offers built in wardrobes. Wrap offers exceptional facilities including an indoor pool and gym. This apartment comes complete with a secure car space and is sure to impress so don't delay your inspection.