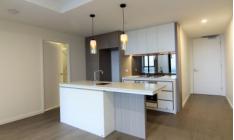

The apartment, located on the top floor captures views from the winter garden over the Royal Botanic Gardens and beyond. Inside you are welcomed with a fully fitted entertainers kitchen, complete with high end appliances and island bench.