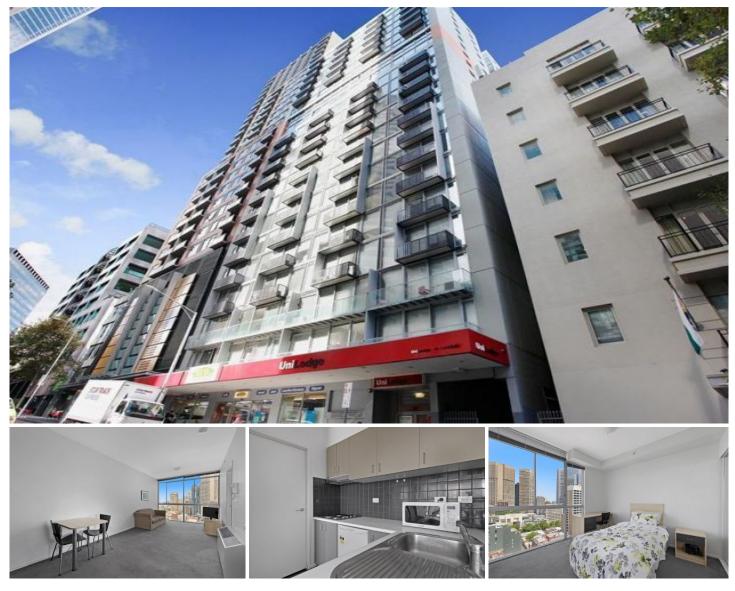

## 2308/39 Lonsdale Street Melbourne VIC

\*Generic photos used\*

Located on Lonsdale Street and just minutes away from business and retail precinct, this fully furnished, light and spacious two bedroom apartment has it all.

Featuring an open plan living and dining room with floor - to - ceiling windows, kitchen with ample amount of storage space and stainless steel appliances. This two bedroom apartment has built in robes and central bathroom. Furthermore, amenities included: secure intercom access, resident lounge, laundry facilities and building management.

This apartment is situated a stone throw away from Carlton Gardens, QV, Melbourne Central, theatres and a variety of cafes to choose from -you will never run out of choices to

View : https://www.innerrealestate.com.au/lease/vic/inne r-city/melbourne/residential/apartment/6138900