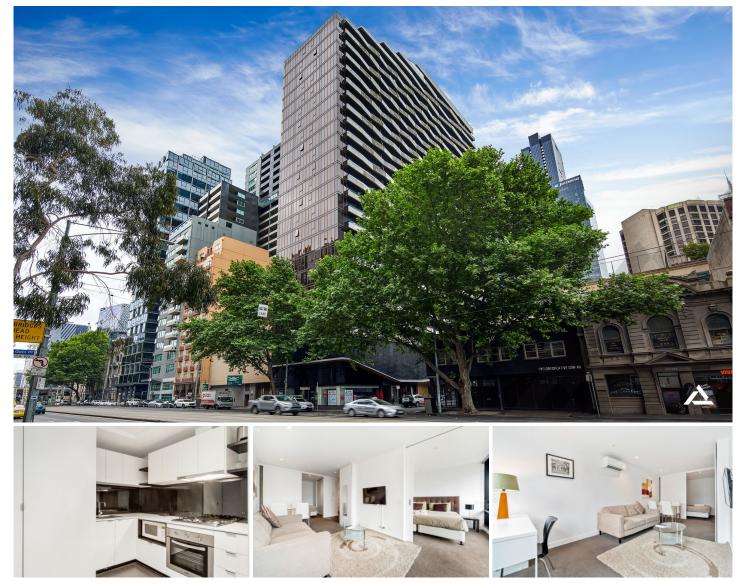

## 2109/7 Katherine Place Melbourne VIC

Enjoying expansive views over the Yarra River to the MCG beyond, this two-bedroom designer apartment caters for contemporary city living on Level 21 of the Aura Apartments complex. Drenched in natural light, its flexible floorplan boasts immaculate interiors schemed in quality appointments and a private covered balcony. This stylish abode is set on the corner of Flinders Street, footsteps from trams, laneway cafes and Southern Cross Station. In addition, it is moments from Crown Casino, DFO shops, the Docklands precinct, Southbank restaurants and South Wharf nightlife.

? Open plan living and dining area that has full height windows

? Sun soaked undercover balcony with room for an outdoor setting

? Far-reaching Views over the Yarra River to the MCG and Southbank