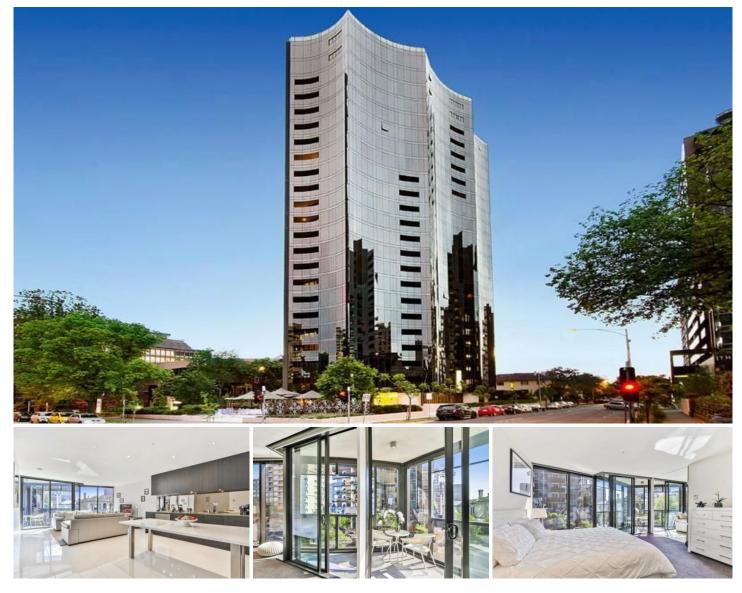

204/454 St Kilda Road Melbourne VIC

Live in luxury in one of Melbourne's most acclaimed addresses, Balencea. This classy apartment offers the luxuries of an indoor heated swimming pool, spa, sauna, steam room, and gymnasium and easy access to "The Balencea Restaurant". Surrounded by breathtaking views of Albert Park Lake and the Botanical Gardens, this elegant apartment is an ideal retreat from the hustle and bustle of Melbourne CBD. The property comes with a hostess kitchen consisting of marble bench tops and Smeg appliances, a spacious dining and living area which allows access to a semi enclosed balcony, a majestic master bedroom with a magnificent marble finished bathroom to match.