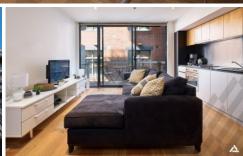

## 207/16 Liverpool Street Melbourne VIC

Slide into the vibrant heart of Melbourne's East End with this sophisticated 1-bedroom apartment in trendy Liverpool Street.

This is a chance to secure an address in the Theatre District, surrounded by iconic entertainment venues and some of Melbourne's best inner-city laneway bars and eateries.

Sleek modern living anchors the floorplan, with a generous open-plan kitchen, living and dining space, a sizeable bedroom and a sparkling bathroom/laundry.

A full-width balcony provides sanctuary from the hustle and bustle and space to enjoy the fresh air in the 'Paris End' of one of the world's most liveable cities.