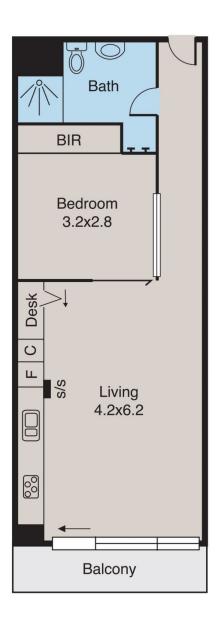

Sleek modern living anchors the floorplan, with a generous open-plan kitchen, living and dining space, a sizeable bedroom and a sparkling bathroom/laundry.

A full-width balcony provides sanctuary from the hustle and bustle and space to enjoy the fresh air in the 'Paris End' of one of the world's most liveable cities.