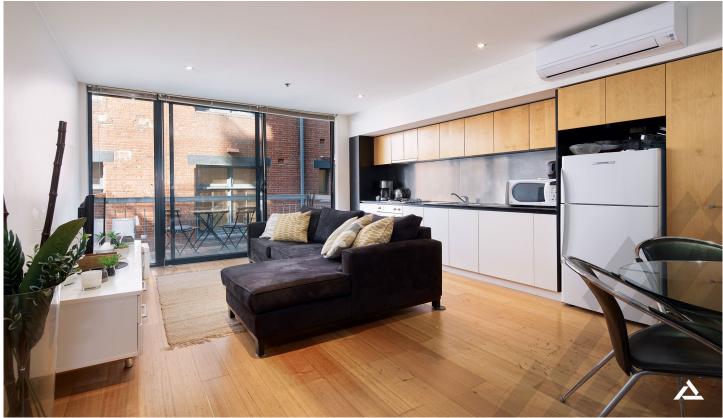

## 207/16 Liverpool Street Melbourne VIC

Slide into the vibrant heart of Melbourne's East End with this sophisticated 1-bedroom apartment in trendy Liverpool Street.

This is a chance to secure an address in the Theatre District, surrounded by iconic entertainment venues and some of Melbourne's best inner-city laneway bars and eateries.

Sleek modern living anchors the floorplan, with a generous open-plan kitchen, living and dining space, a sizeable bedroom and a sparkling bathroom/laundry.

A full-width balcony provides sanctuary from the hustle and bustle and space to enjoy the fresh air in the 'Paris End' of one of the world's most liveable cities.