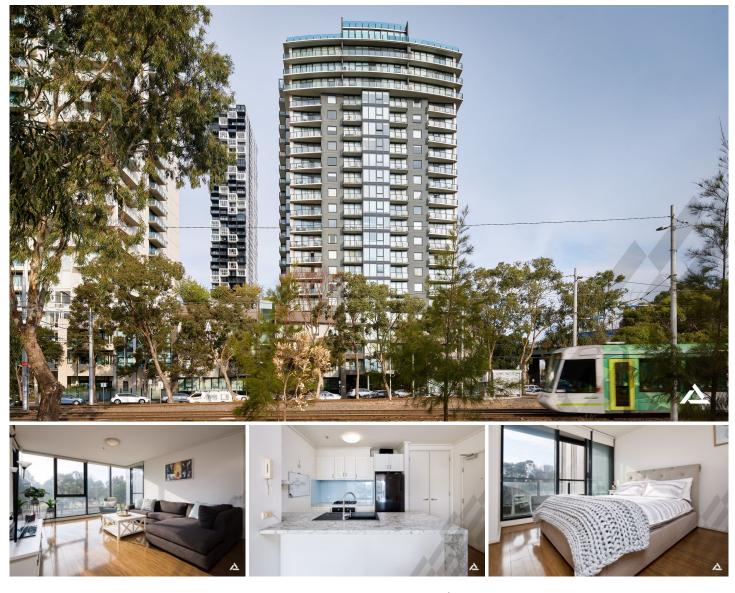

## 21/99 Whiteman Street Southbank VIC

Experience Melbourne at its vibrant best with this luxe apartment in Southbank's Yarra Crest, a short walk to the Yarra River and the Crown Casino Complex.

World-class dining, wine bars, cafes, tram stops and the global fare of South Melbourne Market are within easy reach of this spacious domain featuring dual balconies and leafy city views.

Gaze at a canopy of green from the heart of Southbank's entertainment precinct, where resort-style amenities complement a privileged city-edge address.

This is a chance to nest or invest in a premium 2-bedroom, 2-bathroom domain showcasing large bedrooms with views and expansive open-plan living and dining.

The Yarra Crest is located walking distance to South Wharf Promenade, DFO South Wharf, the CBD, Southern Cross Station and more.

It features secure lift entry, an indoor pool, a gymnasium