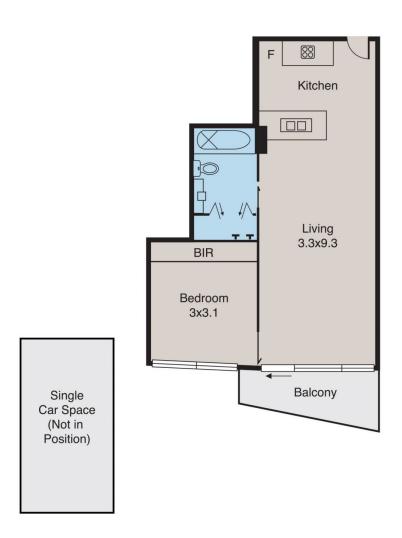

## 3107/180 City Road Southbank VIC

Featuring a soaring elevation in Southbank's sophisticated heart, this modern apartment with Port Phillip Bay and Yarra River views presents premium city-edge living.

This 1-bedroom domain includes a secure car park and is located within the award-winning SouthbankONE building on City Road.

Resort-style facilities pair with a vista stretching from the bay to the CBD - an ever-changing outlook over Melbourne's unique landscape.

The open-plan design features a stone-topped kitchen with a breakfast bar and stainless steel appliances including a

1 🚐 1 🖺 1 🗬

Building Size: 52 sqm

View : https://www.innerrealestate.com.au/sale/

vic/inner-city/southbank/residential/apart