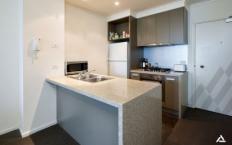

The open-plan design features a stone-topped kitchen with a breakfast bar and stainless steel appliances including a

1 🚐 1 🖺 1 🗬

Building Size: 52 sqm

View : https://www.innerrealestate.com.au/sale/

vic/inner-city/southbank/residential/apart