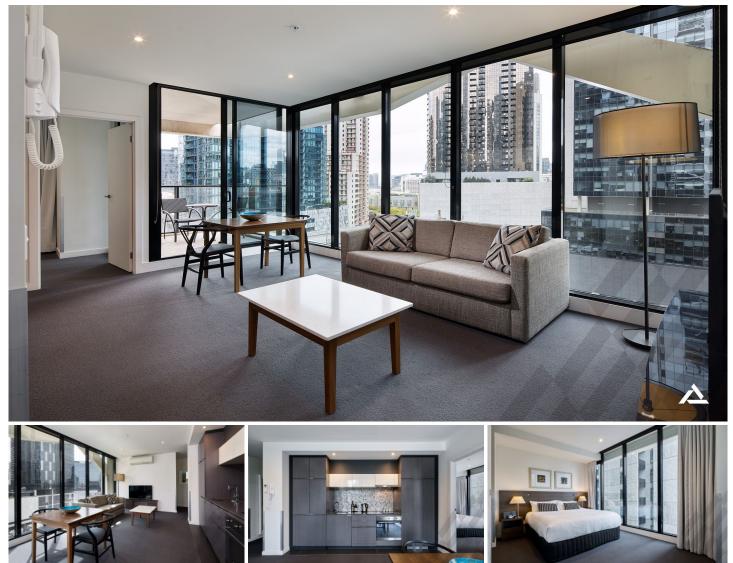

## 1403/133 City Road Southbank VIC

Exclusively positioned within Southbank's New York-style 'WRAP' building, one of the inner city's finest recent developments, this one-bedroom designer apartment offers a quintessential Melbourne lifestyle. Stylish and sophisticated, it is defined by a bright open plan layout with premium appointments and a covered balcony enjoying a dramatic CBD backdrop. Complete with exceptional residents' facilities, it presents an excellent opportunity for first home buyers or savvy investors. In addition, this superb property is placed just a short stroll to Crown Casino, Southgate's retail and restaurant hub, a host of trams and the CBD.

? Large light-filled lounge and meals area, covered balcony ? Sleek stone kitchen with Smeg fixtures including a dishwasher

? Generous bedroom with built-in robes and shelves

? Sparkling two-way bathroom with a walk-in shower, study