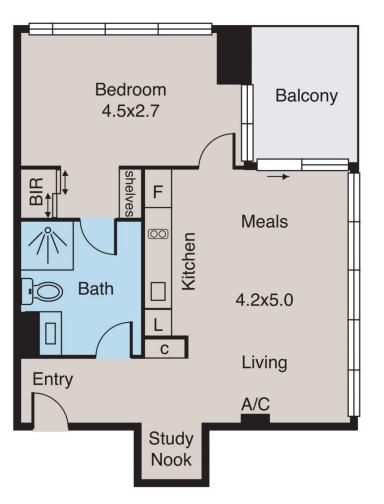

? Large light-filled lounge and meals area, covered balcony ? Sleek stone kitchen with Smeg fixtures including a dishwasher

? Generous bedroom with built-in robes and shelves

? Sparkling two-way bathroom with a walk-in shower, study