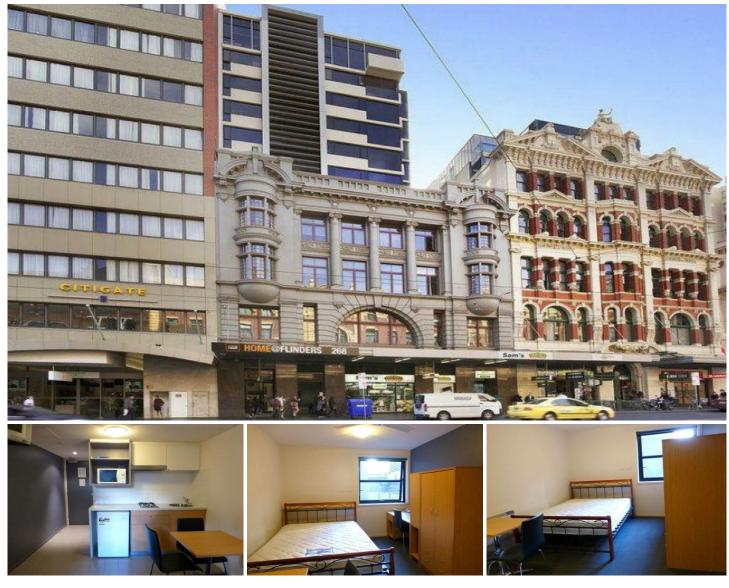

## 415/268 Flinders Street Melbourne VIC

## TO INSPECT THIS PROPERTY:

Register click the "Contact Agent" button and send through an enquiry. One of our friendly team members will contact you once an inspection time is available.

It doesn't get any more convenient than this studio with Flinders Street Station, Federation Square, trams, shops and cafes right at your door step. This very affordable studio style apartment features quality kitchen with gas cooking, central bathroom and comes fully furnished. Building features include secure entry, gym, terrace and laundry facilities. An inspection is sure to impress.