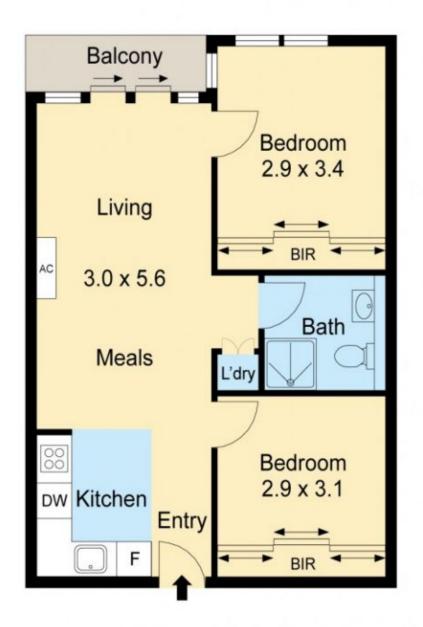

## **B215/8 Grosvenor Street Abbotsford VIC**

Capturing the essence of inner city cool on the cusp of Richmond, footsteps from Vibrant Victoria Street and the banks of the Yarra River, this stylish designer apartment has been crafted for effortless contemporary living.

Impeccably appointed throughout, it showcases a bright open plan design complemented by premium security and impressive residents' facilities.

- \* Set privately on Level Two of a low-rise security complex
- \* Spacious light filled living and dining area, sunny balcony
- \* Stunning modern kitchen with stainless steel gas appliances
- \* Two double sized bedrooms including mirrored built-in robes
- \* Sleek bathroom that has full height tiles and a walk-in shower