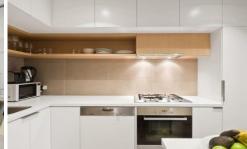

Impeccably appointed throughout, it showcases a bright open plan design complemented by premium security and impressive residents' facilities.

- \* Set privately on Level Two of a low-rise security complex
- \* Spacious light filled living and dining area, sunny balcony
- \* Stunning modern kitchen with stainless steel gas appliances
- \* Two double sized bedrooms including mirrored built-in robes
- \* Sleek bathroom that has full height tiles and a walk-in shower