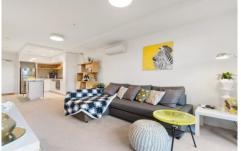

Impeccably appointed throughout, it showcases a bright open plan design complemented by premium security and impressive residents' facilities.

- \* Set privately on Level Two of a low-rise security complex
- \* Spacious light filled living and dining area, sunny balcony
- \* Stunning modern kitchen with stainless steel gas appliances
- \* Two double sized bedrooms including mirrored built-in robes
- \* Sleek bathroom that has full height tiles and a walk-in shower